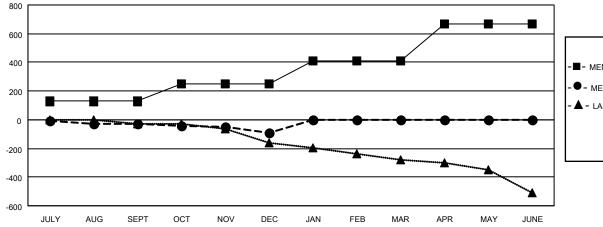

| Members               |                   |               |                       |  |  |  |  |  |  |
|-----------------------|-------------------|---------------|-----------------------|--|--|--|--|--|--|
| RESULTS FOR 2022-2023 |                   |               |                       |  |  |  |  |  |  |
| QUARTER               | MEMBER GROWTH NET | MEMBER GROWTH | DROPPED               |  |  |  |  |  |  |
|                       | GOAL              | ACTUAL        | MEMBERS ACTUAL        |  |  |  |  |  |  |
|                       |                   |               | (including transfers) |  |  |  |  |  |  |
| JULY/AUG/SE           | EPT 128           | 160           | 161                   |  |  |  |  |  |  |
| OCT/NOV/DE            | C 123             | 166           | 216                   |  |  |  |  |  |  |
| JAN/FEB/MAF           | R 157             | 0             | 0                     |  |  |  |  |  |  |
| APR/MAY/JUI           | NE 257            | 0             | 0                     |  |  |  |  |  |  |

## GOALS AND ACTUAL MEMBERS CUMULATIVE

- MEMBER GROWTH NET GOAL

- MEMBER GROWTH ACTUAL

- LAST YEAR MEMBERSHIP ACTUAL

| DROPPED CLUBS: 5 |     | 140 CLUBS OF 310 ADDED 1 OR<br>MORE NEW MEMBERS | GENDER DISTRIBUTION           |                |  |
|------------------|-----|-------------------------------------------------|-------------------------------|----------------|--|
|                  |     |                                                 | MALE                          | 5,419 (67.63%) |  |
|                  |     |                                                 | FEMALE                        | 2,593 (32.36%) |  |
| DROPPED MEMBERS  |     |                                                 | NON BINARY                    | 1 (0.01%)      |  |
| DECEASED         | 72  |                                                 | PREFER NOT TO ANSWER          | 0 (0.00%)      |  |
| CLUB CANCELLED   | 19  |                                                 | TOTAL FAMILY LINUT MEMBERS    | 758            |  |
| OTHER            | 289 | CLICK HERE FOR CUMULATIVE                       | TOTAL FAMILY UNIT MEMBERS 758 |                |  |
| TOTAL            | 380 | MEMBERSHIP DATA                                 | FAMILY MEMBERS PAYING HAL     | F 382          |  |