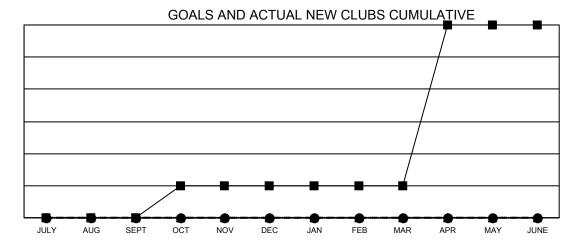

## GAT MONTHLY MEMBERSHIP PROGRESS REPORT

Multiple District 202

**LOCATION: NEW ZEALAND** 

Results as of: 12/31/2022

|                              | Club          | os          |               |             | Mer                       | nb |
|------------------------------|---------------|-------------|---------------|-------------|---------------------------|----|
|                              | RESULTS FOR   | R 2022-2023 |               |             | RESULTS F                 | OR |
| QUARTER                      | NEW CLUB GOAL | NEW CLUBS   | DROPPED CLUBS | QUARTER     | MEMBER GROWTH NET<br>GOAL | N  |
| JULY/AUG/SEPT<br>OCT/NOV/DEC | 0<br>1        | 0           | 3 2           | JULY/AUG/SE | 100                       |    |
| JAN/FEB/MAR                  | 0             | 0           | 0             | JAN/FEB/MAF | 457                       |    |
| APR/MAY/JUNE                 | 5             | 0           | 0             | APR/MAY/JUN | NE 257                    |    |

- CURRENT YEAR GOALS FOR NEW CLUBS

- CURRENT YEAR ACTUAL NEW CLUBS

- LAST YEAR ACTUAL NEW CLUBS